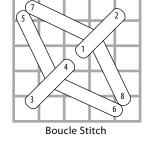

On Page 2 of the booklet, the stitch diagram for Boucle Stitch is incorrect. It shows the stitch being worked over 6 linen threads and it should be worked over 4. Please follow the stitch diagram at right to make the Boucle Stitch.