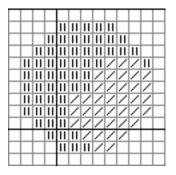

Boucle Flower made from four Boucle stitches

On Moonlight Garden, Chart 1, the symbols for stitching the moon are incorrect. The square boxes should be double vertical lines (or Pale Yellow). See the corrected chart section at right.