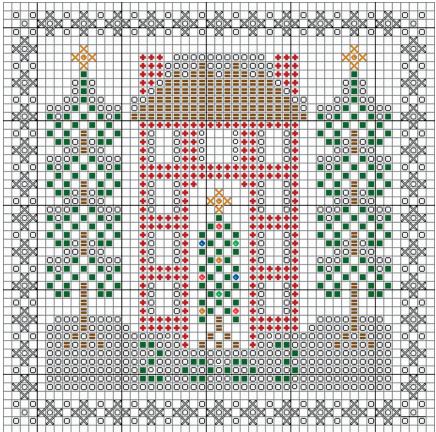

## HOME FOR THE HOLIDAYS 49 Stitches X 49 Stitches

**Supplies** 

35 Count "Natural" Northern Cross Linen

Weeks Dye Works Floss in: 1276 - Blue Spruce 1331 - Brick 1271 - Bark

> DMC Floss in: Blanc - White 5282 - Metallic Gold

SJ Designs Beads in: 1805 - White Pearl 18128 - Antique Gold 1845 - Sapphire 1898 - Emerald

1813 - Ruby

Home for the Holidays was stitched on 35 count "Natural" Northern Cross Linen by Norden Crafts using 1 ply of floss over 2 threads linen.