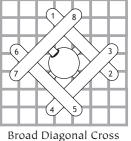

Cross Stitch in 1 ply Sew on with Cross Stitch Sew on with Cross Stitch Sew on with Cross Stitch Antique Gold Sew on with Cross Stitch Sew on with Cross Stitch

Broad Diagonal Cross in 1 ply

Gold Metallic Broad Diagonal Cross in 1 ply

Note: When beads are located inside a Broad Diagonal Cross, the bead is sewn on first and the stitch worked around it. All beads are sewn on with a cross stitch using sewing thread to match linen.

with Bead